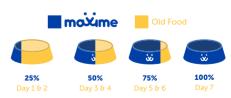

Day 1 & 2

**50%** Day 3 & 4

**75%** Day 5 & 6

**100%** Day 7

Also available in 1.5kg and 20kg.