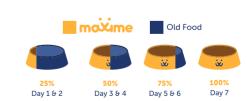

Day 1 & 2

**50%** Day 3 & 4

**75%** Day 5 & 6

**100%** Day 7

Also available in 1.5kg and 20kg.

## **7-Day Transition to Better Nourishment**

25% Day 1 & 2

50% Day 3 & 4

**75%** Day 5 & 6 100% Day 7

Also available in 1.5kg and 10kg.

Corn, Corn Gluten Meal, Wheat, Wheat Bran, Full Fat Soybean, Soybean Meal, Meat and Bone Meal (Bovine), Chicken Fat, Meat and Bone Meal (Ovine), Poultry Meal, Fish Meal, Vitamins, Minerals, Fish Oil, Chicken Liver Powder, Mannan Oligosaccharide, Yucca, Milk Flavour, Preservative.