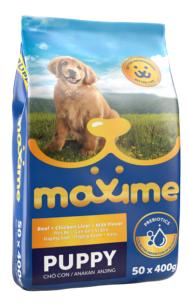

## Ingredients

Corn, Corn Gluten Meal, Wheat, Soybean Meal, Meat and Bone Meal (Bovine), Full Fat Soybean, Wheat Bran, Poultry Meal, Fish Meal, Chicken Fat, Vitamins, Minerals, Fish Oil, Chicken Liver Powder, Mannan Oligosaccharide, Milk Flavour, Preservatives.

## **Feeding Guideline**

| Body Weight (kg) | Daily feeding (g/day) |  |
|------------------|-----------------------|--|
| 1 - 5            | 35 - 115              |  |
| 5 - 10           | 115 - 190             |  |
| 10 - 20          | 190 - 315             |  |
| 20 - 30          | 315 - 425             |  |
| Meal (time/day)  | 3 - 4                 |  |

## **Key Benefits**

## **Nutritional Analysis**

| Crude Protein | (Min.) | 26% |
|---------------|--------|-----|
| Crude Fat     | (Min.) | 12% |
| Crude Fiber   | (Max.) | 4%  |
| Moisture      | (Max.) | 10% |