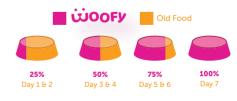

Meat and Bone Meal (Bovine), Wheat Bran, Poultry Meal, Full Fat Soybean, Chicken Fat, Fish Meal, Vitamins, Minerals, Yucca, Preservative.

## **Feeding Guideline**

| Body Weight (kg) | Daily recommendation feeding (g/day) |  |
|------------------|--------------------------------------|--|
| 1 - 5            | 45 - 145                             |  |
| 5 - 10           | 145 - 245                            |  |
| 10 - 20          | 245 - 415                            |  |
| 20 - 30          | 415 - 560                            |  |
| Meal (time/day)  | 3 - 4                                |  |

## **Key Benefit**



## **Nutritional Analysis**

| Protein  | (Min.) | 26% |
|----------|--------|-----|
| Fat      | (Min.) | 8%  |
| Fiber    | (Max.) | 4%  |
| Moisture | (Max.) | 10% |