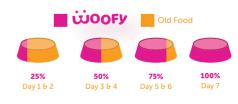

Day 1 & 2

**50%** Day 3 & 4

**75%** Day 5 & 6

**100%** Day 7

Also available in 1.5kg and 20kg.