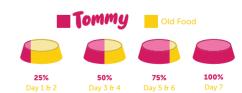

recommendation feeding (g/day) |
|------------------------------------|--------------------------------------|
| 1 - 2                              | 25 - 40                              |
| 2 - 3                              | 35 - 60                              |
| 3 - 4                              | 55 - 75                              |
| 4 - 5                              | 70 - 95                              |
| > 5                                | 890 - 140                            |
| Meal (time/day)                    | 1 - 2                                |

## **Key Benefits**





## **Nutritional Analysis**

| Crude Protein | (Min.) | 28% |
|---------------|--------|-----|
| Crude Fat     | (Min.) | 9%  |
| Crude Fiber   | (Max.) | 5%  |
| Moisture      | (Max.) | 12% |









Corn, Wheat, Wheat Bran, Soybean Meal, Meat and Bone Meal (Bovine), Poultry Meal, Chicken Fat, Fish Meal, Vitamins, Minerals, Preservative.

## **Feeding Guideline**

| Body Weight (kg) | Daily recommendation feeding (g/day) |
|------------------|--------------------------------------|
| 2 - 5            | 45 - 90                              |
| 5 - 10           | 90 - 150                             |
| 10 - 20          | 150 - 250                            |
| 20 - 30          | 250 - 340                            |
| 30 - 40          | 340 - 420                            |
| 40 - 50          | 420 - 500                            |
| Meal (time/day)  | 1 - 2                                |

## **Key Benefit**



## **Nutritional Analysis**

| Crude Protein | (Min.) | 18% |