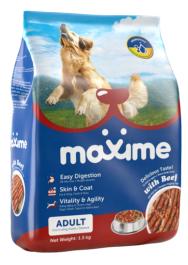

## **Key Benefits**

#### **Delicious Taste**

Delicious recipe made with beef to delight your dog meal after meal.

#### **Easy Digestion**

Formulated with highly digestible ingredients and prebiotics for an easy digestion.

#### Skin & Coat

Contains nutrients promoting a healthy skin and shiny coat.

#### 🗼 Vitality & Agility

High quality proteins to promote vitality and agility on adult dogs.